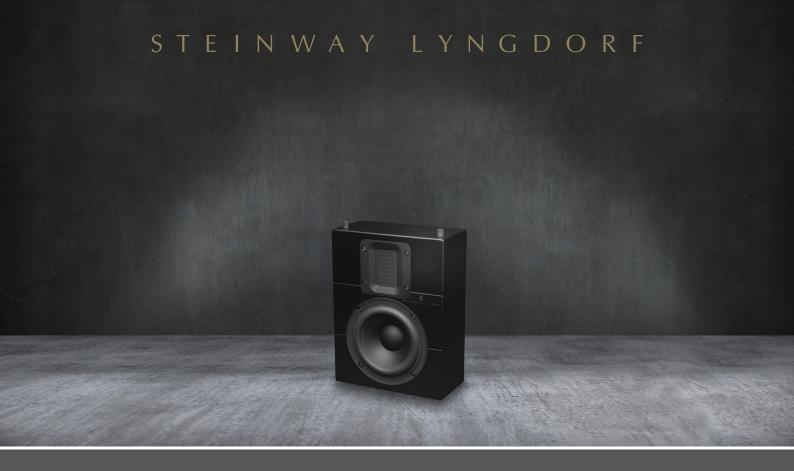

## Steinway & Sons

\\\\-15

The In-Wall series speakers are specifically designed to be placed behind acoustically transparent screens, fabric panels, and metal mesh grills. With invisible presence, the In-Wall series offers exceptional performance, versatility, and unbeatable appeal. This series can be mixed-and-matched with any other item in our product range while maintaining the outstanding performance of each individual component.

## **IN-WALL SPEAKERS**

With a large cabinet size combined with highly efficient drivers, the IW-15, IW-16, IW-26H and IW-26V in-wall speakers have an overall increased sensitivity, allowing for improved dynamic headroom and sound pressure level (SPL) while using less power.

## **SPECIFICATIONS**

**Description:** In-wall, in-ceiling speaker

Frequency response: 100 – 22k Hz

Max SPL @ 1m: 114 dB

Amplification needed: 1 channel

**Dimensions (H x W x D):** 26.6 x 20.0 x 9.5 cm /

 $10.5 \times 7.8 \times 3.7$  in